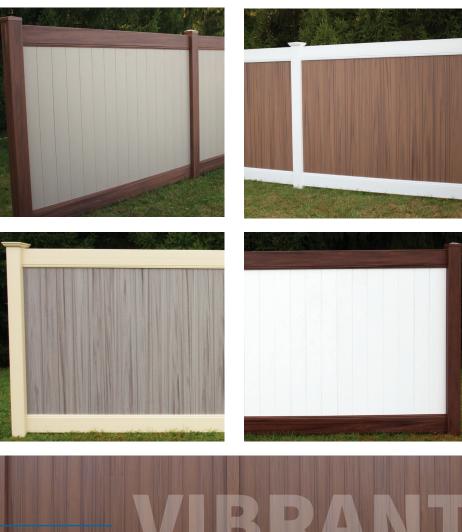

Available in four attractive colors, there are a multitude of color combinations for you to select from, especially when you include our standard solid colors white, khaki and almond. You can combine our Pinnacle program for even more possibilities.

formula as our decking. Realize the comfort and beauty without the headaches that other materials present.

- ASA cap is uniquely formulated for darker colors
- Variegated extrusion simulates a non-repeating woodgrain pattern
- DualEdge recycled substrate reinforces VEKA's commitment to environmental responsibility
- Signature fence carries a 20-year limited warranty\*
- See your local sales representative for a list of available styles and colors in your area