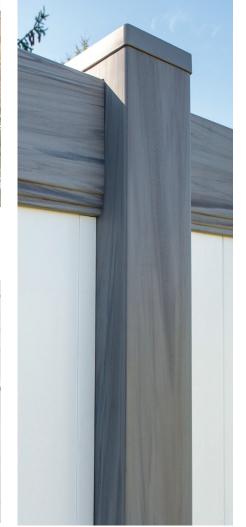

## Signature **Variegated Fence**

Signature fence by VEKA Outdoor Living Products (OLP) solves the color challenges many fence products face. For over fifty years, our unique substrate formulation has been tried and tested in a variety of PVC products all over the world. Our proprietary, variegated, ASA blended cap formulation is resistant to excessive heat build-up, athestically pleasing and impervious to insects and salt spray. The inherent fade resistant properties make it the premium solution for modern outdoor living designs.

Available in four attractive colors, there are a multitude of color combinations for you to select from, especially when you include our standard solid colors white, khaki and almond. You can combine our Pinnacle program for even more possibilities.