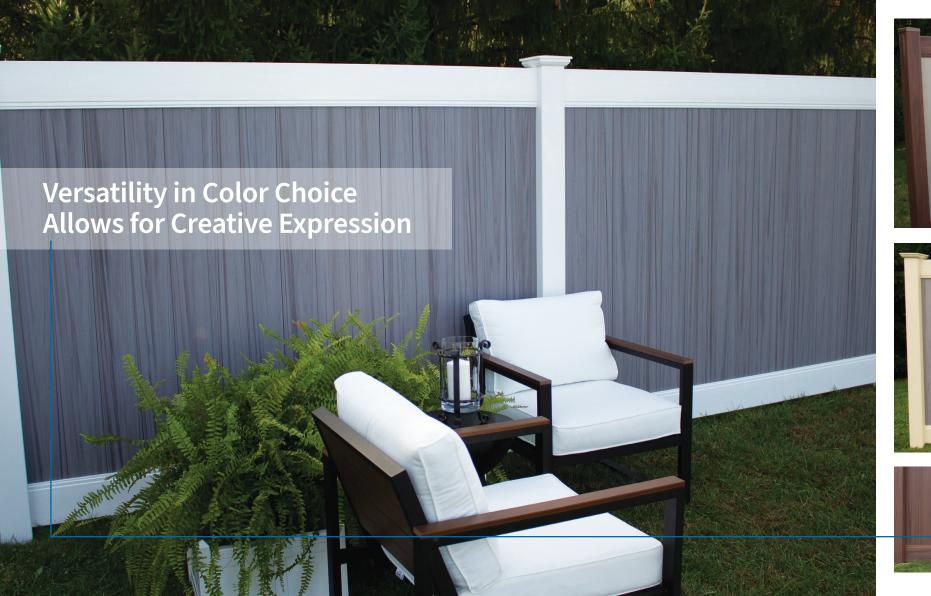

Available in four attractive colors, there are a multitude of color combinations for you to select from, especially when you include our standard solid colors white, khaki and almond. You can combine our Pinnacle program for even more possibilities.

**VEKA Outdoor Living Products are designed to** complement each other for a high-end, uniform look in your modern outdoor living spaces.

For over 20 years, VEKA North America has focused on its own initiatives by using in-house mixed color, pre-consumer, reclaimed PVC for agricultural post and rail as well as extruded packaging containers and liners. DualEdge® Eco Layer profiles are VEKA's solution to reclaimed