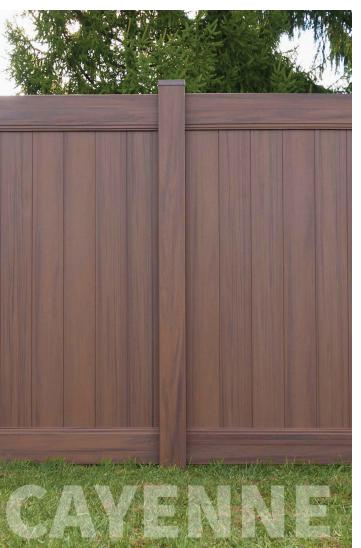

Available in four attractive colors, there are a multitude of color combinations for you to select from, especially when you include our standard solid colors white, khaki and almond. You can combine our Pinnacle program for even more possibilities.

formula as our decking. Realize the comfort and beauty without the headaches that other materials present.

- ASA cap is uniquely formulated for darker colors
- Variegated extrusion simulates a non-repeating woodgrain pattern
- DualEdge recycled substrate reinforces VEKA's commitment to environmental responsibility
- Signature fence carries a 20-year limited warranty\*
- See your local sales representative for a list of available styles and colors in your area