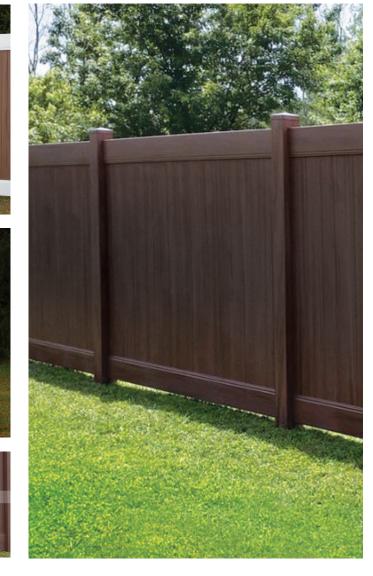

## Signature **Variegated Fence**

Signature fence by VEKA Outdoor Living Products (OLP) solves the color challenges many fence products face. For over fifty years, our unique substrate formulation has been tried and tested in a variety of PVC products all over the world. Our proprietary, variegated, ASA blended cap formulation is resistant to excessive heat build-up, athestically pleasing and impervious to insects and salt spray. The inherent fade resistant properties make it the premium solution for modern outdoor living designs.

Available in four attractive colors, there are a multitude of color combinations for you to select from, especially when you include our standard solid colors white, khaki and almond. You can combine our Pinnacle program for even more possibilities.

formula as our decking. Realize the comfort and beauty without the headaches that other materials present.

- ASA cap is uniquely formulated for darker colors
- Variegated extrusion simulates a non-repeating woodgrain pattern
- DualEdge recycled substrate reinforces VEKA's commitment to environmental responsibility
- Signature fence carries a 20-year limited warranty\*
- See your local sales representative for a list of available styles and colors in your area

Storm

SIGNATURE is the perfect way to add beauty and value to your home

www.vekaolp.com