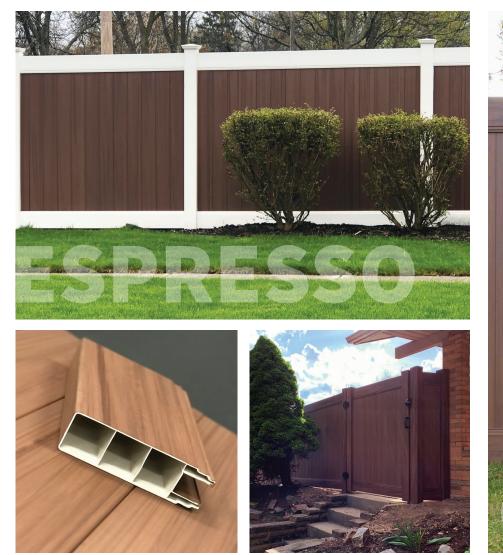

## Signature **Variegated Fence**

Signature fence by VEKA Outdoor Living Products (OLP) solves the color challenges many fence products face. For over fifty years, our unique substrate formulation has been tried and tested in a variety of PVC products all over the world. Our proprietary, variegated, ASA blended cap formulation is resistant to excessive heat build-up, athestically pleasing and impervious to insects and salt spray. The inherent fade resistant properties make it the premium solution for modern outdoor living designs.

Available in four attractive colors, there are a multitude of color combinations for you to select from, especially when you include our standard solid colors white, khaki and almond. You can combine our Pinnacle program for even more possibilities.

formula as our decking. Realize the comfort and beauty without the headaches that other materials present.

- ASA cap is uniquely formulated for darker colors
- Variegated extrusion simulates a non-repeating woodgrain pattern
- DualEdge recycled substrate reinforces VEKA's commitment to environmental responsibility
- Signature fence carries a 20-year limited warranty\*
- See your local sales representative for a list of available styles and colors in your area