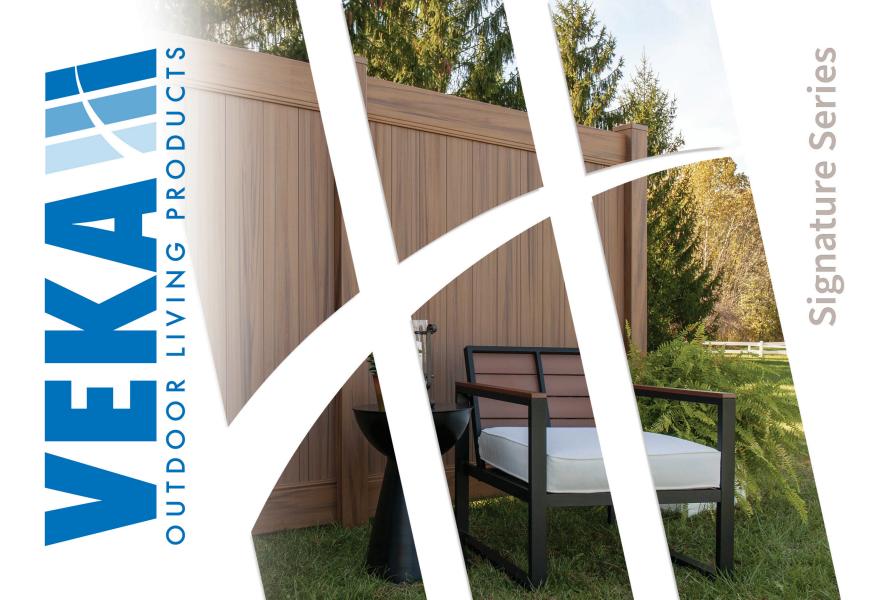

## Signature **Variegated Fence**

Signature fence by VEKA Outdoor Living Products (OLP) solves the color challenges many fence products face. For over fifty years, our unique substrate formulation has been tried and tested in a variety of PVC products all over the world. Our proprietary, variegated, ASA blended cap formulation is resistant to excessive heat build-up, athestically pleasing and impervious to insects and salt spray. The inherent fade resistant properties make it the premium solution for modern outdoor living designs.

Available in four attractive colors, there are a multitude of color combinations for you to select from, especially when you include our standard solid colors white, khaki and almond. You can combine our Pinnacle program for even more possibilities.